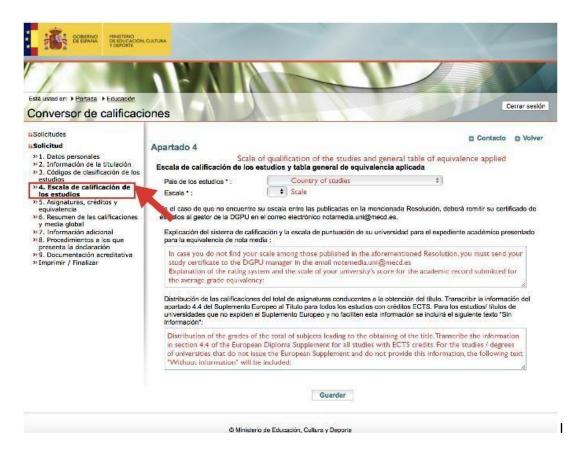

Then you should find the Scale of qualification of your studies. In case of doubt please contact notamedia.uni@mecd.es

In this step you must fill out subject by subject with its marks, based on the transcript of your BSc.