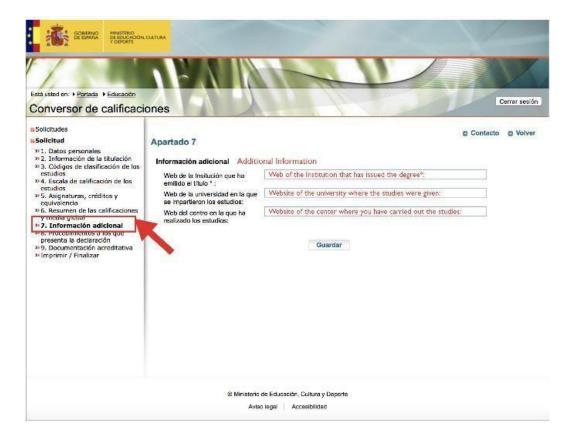

In the next page Web of the University of your BSc degree is needed:

Some information about our University is needed. Here you can see which information should be written:

| da celad en: + Banada + Edacadon<br>Conversor de calificaci                                                                                                                                                                                                                                                                    | iones                                                                   | 1. 11                                                 | Cerrar sesián       |
|--------------------------------------------------------------------------------------------------------------------------------------------------------------------------------------------------------------------------------------------------------------------------------------------------------------------------------|-------------------------------------------------------------------------|-------------------------------------------------------|---------------------|
| Solicitudes Solicitud                                                                                                                                                                                                                                                                                                          | Apartado 8<br>Procedimiento al que se pres                              | enta la declaración Procedures so which               | © Contexto © Velver |
| **4. Escas de calificación de los estudios<br>*5. Asignaturas, créditos y<br>equivalencia<br>*0. Resumen de las calificaciones<br>y media giebel<br>*7. Enformación adicional<br>*8. Procedimientos a los que<br>presenta la declanación<br>entos a los que<br>presenta la declanación<br>************************************ | Admisión a estudios de Erasmus Mundus Joint Master in Intelligent Field |                                                       |                     |
| * 9. Documentación acreditativa<br>* Imprimer / Pinatzar                                                                                                                                                                                                                                                                       | Universidad convocante * :<br>pricedo en:<br>Feore de publicación:      | Universitied de Girone<br>Girone - Spein<br>0102/2018 |                     |
|                                                                                                                                                                                                                                                                                                                                |                                                                         |                                                       |                     |