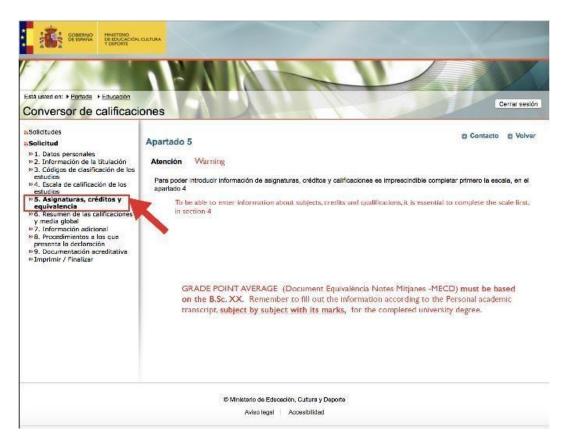

Then you should find the Scale of qualification of your studies. In case of doubt please contact notamedia.uni@mecd.es

In this step you must fill out subject by subject with its marks, based on the transcript of your BSc.